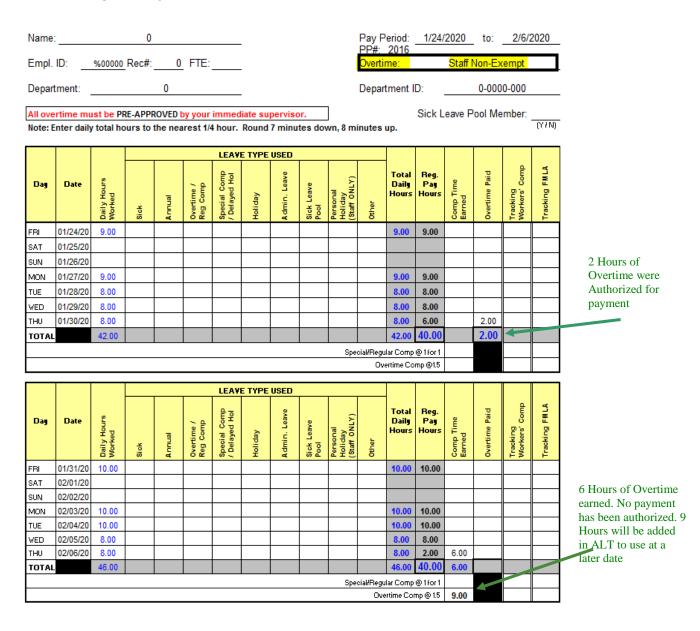

8. If you are a Non Exempt employee who has worked over 40 hours and your supervisor has approved the earning of overtime pay, then these hours may be paid overtime. If you actually worked 42 hours, then 2 hours should be entered into the "**Overtime Paid**" column on the last day worked. Entering the 2 hours of overtime paid will automatically adjust the comp time earned and the "**Regular Pay Hours**".

If you have any questions about how the formula assigns your comp time, please see your Attendance and Leave coordinator.

9. When you have completed the timesheet for a particular pay period, print that sheet. This sheet is then signed by the employee and the employee's supervisor. Employees working remotely are required to sign timesheets via DocuSign.