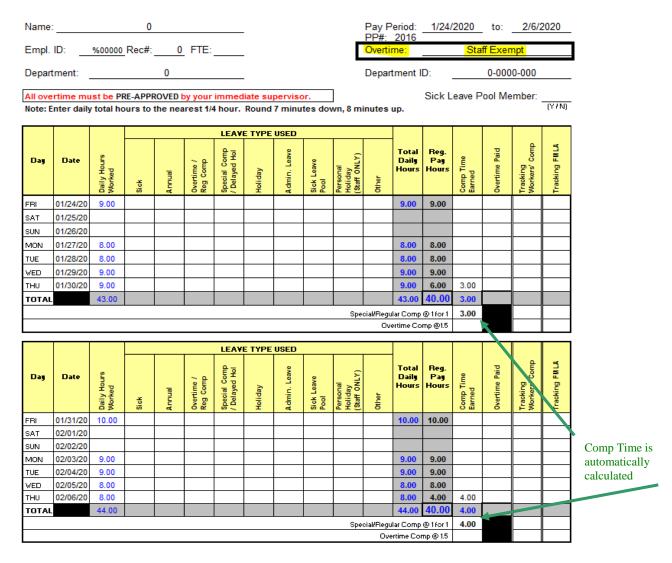

- 7. After you have finished entering the hours worked and the leave used for a week, notice that the figure for the TOTAL row in the **"Total Daily Hours"** reports the sum of all your work and leave time. Up to 40 hours of this time appears as regular pay hours and the rest as comp time earned. If you used leave, you cannot have more than 40 hours in the **"Total Daily Hours"** column.
  - a. If you selected "**Exempt**" in the Overtime field, Excel will calculate comp time at one for one.

b. If you selected "Staff Non-Exempt" or "Non-Exempt Administration" in the Overtime field, Excel will automatically calculate the overtime comp time at 1.5. In order for comp time to be earned at time and one half (1.5) rate, an employee in a non-exempt status must actually work more than 40 hours in the workweek. For example, if you actually worked 43 hours in workweek 1, then you have earned comp time at the 1.5 rate resulting in 3 hours of "Comp Time Earned". The "TOTAL" line under "Comp Time Earned" will be 3. The "Overtime Comp @ 1.5" line, will show 1.5 times this 3 hour total (4.5 hours). This is the amount of comp time actually earned.

c. If a holiday falls on one of your regularly scheduled days off or if you work as essential personnel during an emergency closing, please see your Attendance and Leave Coordinator about proper credit for comp time.